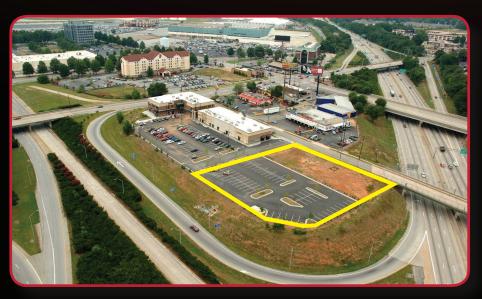

### 1.34 ACRES UNDEVELOPED SITE

Interchange of Interstate 85 & Virginia Avenue College Park, GA 30337

Ideal location for hotel such as Avid, IHG's new midscale brand